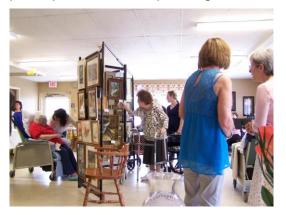

### Latta Rd Nursing Home Show

Suburban Rochester Art Group thanks Carol & Dan Richardson, Debby Berry, the Staff and Residents of Latta Road Nursing Home for inviting us to share our work. Twelve artists participated and five paintings were sold!