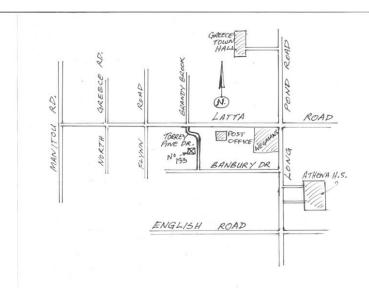

### Map to Pat & Terry Brooks House

## At 133 Torrey Pine Drive, Rochester NY 14612

The Picnic will be at Pat and Terry Brooks' house, *a map is shown below*. Parking will be on the street, or any adjacent driveways that can be commandeered on the day. There is lots of room for the annual bocce ball tournament if the weather is favorable. The picnic proper will start at 4:00 pm. **But anyone wishing to paint plein-air in the garden is welcome from midday on**. The rose bushes will be in bloom (I hope). There is a small stream and wooded area which is quite pleasant. We will hope for a fine day. If it rains, then things will get a little crowded, but we will manage.